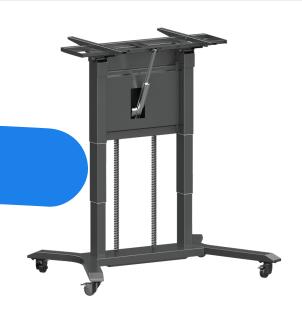

SPECIFICATIONS SKU: CBMOBT

| Stand Dimenions       | 1275 (W) x 1911 (H) x 898 (D) mm                                                            |
|-----------------------|---------------------------------------------------------------------------------------------|
| Stand Weight          | 65 Kg                                                                                       |
| Packed Dimensions     | 1375 (W) x 1000 (H) x 415 (D) mm                                                            |
| Packed Weight         | 68.5 Kg                                                                                     |
| Load Capacity         | Up to 86" OR 80 Kg (table top position not recommended for 86")                             |
| Movement              | Tilt vertical to complete table top, motorised lift for height adjustment                   |
| Finish & Construction | Black Powdercoat Steel                                                                      |
| VESA                  | 900x600                                                                                     |
| Features              | Mobile, Height adjustment and tilt, internally routed power, wired remote & locking castors |